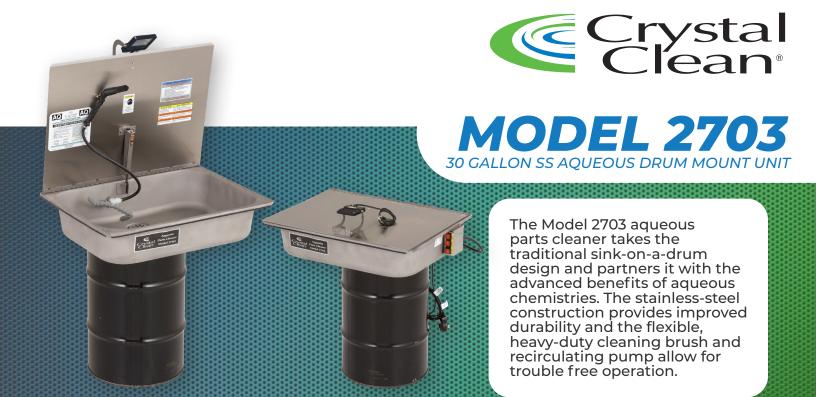

# FEATURES / BENEFITS

- · Stamped stainless-steel construction for extra durability
- · Updated LED work light for safety and convenience
- · Dual flexible metal spigot and flow-through cleaning brush for added versatility
- · Heavy-duty recirculating pump for trouble free operation
- · Heated unit thermostatically controlled preset to 110° degrees
- Standard Chemistry: M500

#### TANK DIMENSIONS

Inside Tank Dimensions

Length: 32" Width: 24" **Depth**: 7.5"

**Outside Tank Dimensions** 

Length: 35.75" Width: 28.75" Height: 61.5" (Lid Open)