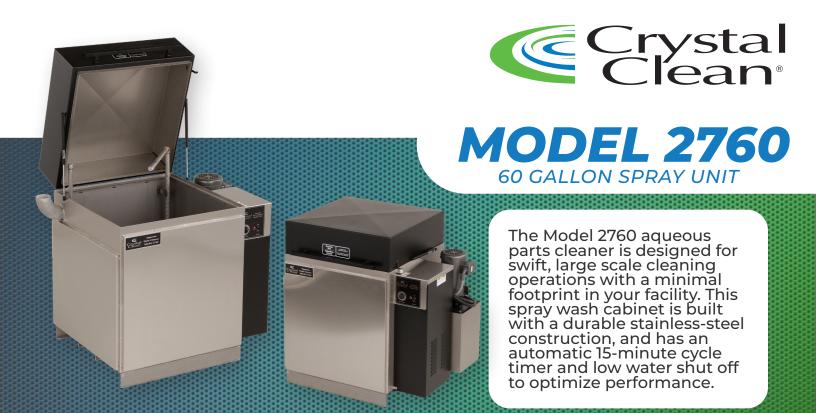

# FEATURES / BENEFITS

- · Stainless-steel construction
- · Automatic 15-minute cycle timer and low water shut off
- Swing away spray bar
- · Steam venting
- Thermostat preset at 150°F
- · Standard Chemistry: Alkaline Cabinet Wash

#### TANK DIMENSIONS

**Cleaning Area** 

30" Turntable 24" Inside Working Height Width: 53" 1.000 LB Weight Capacity

**Outside Tank Dimensions** 

Lenath: 46" Height: 47"

### **ELECTRICAL**

220 VAC 1Ph 35 Amp 2 HP Seal-Less Motor