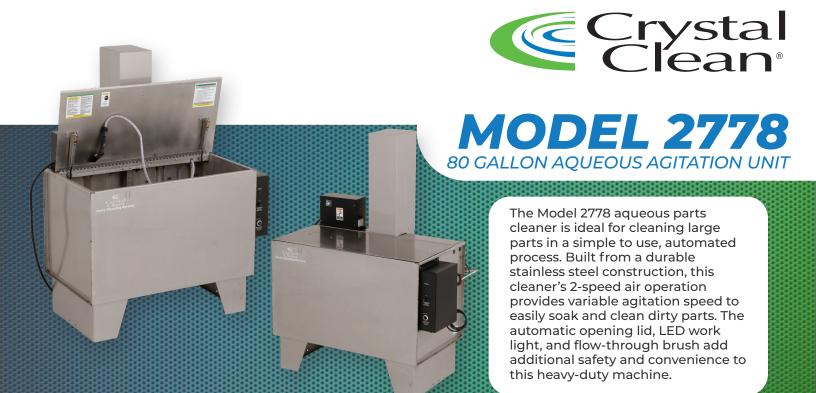

# FEATURES / BENEFITS

- · Heavy duty steel construction for extra durability
- · Updated LED work light for safety and convenience
- Flow-through brush for added convenience
- · Automatic opening lid for safety & convenience
- · 2-speed air operation to provide variable agitation speed
- Thermostat preset at 130°F
- Standard Chemistry: M500

#### TANK DIMENSIONS

**Inside Tank Dimensions** 

**Length:** 44.5" Width: 27" **Depth**: 28"

Weight Capacity: 250lbs

**Outside Tank Dimensions** 

Lenath: 51.5" Width: 33" Height: 66.5"

# **SPECS**

**Pump:** 115 VAC 60Hz 1Ph 1 Amp **Heater:** 230V 60 Hz 1Ph 27.3 Amp

Optional: 460V 60 Hz 1Ph 13 Amp

Lift Req: -8 CFM @ 120 PSI