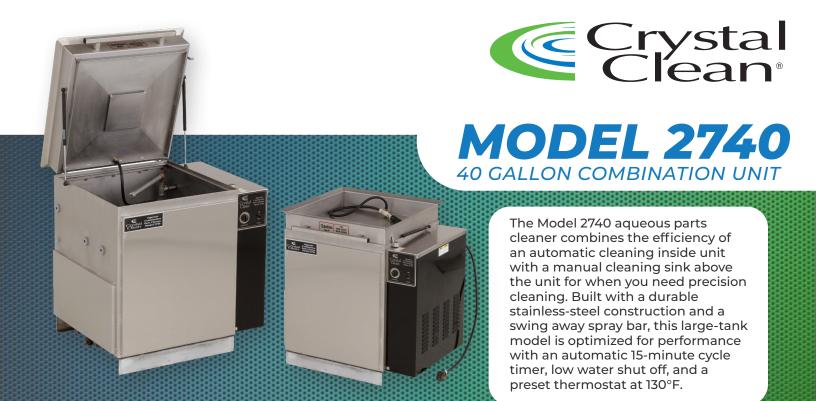

# **FEATURES / BENEFITS**

- · Stainless-steel construction
- · Combination Unit -Manual cleaning in sink and automatic cleaning inside unit
- · Automatic 15-minute cycle timer and low water shut off
- · Swing away spray bar
- Thermostat preset at 130°F
- · Standard Chemistry: M2750