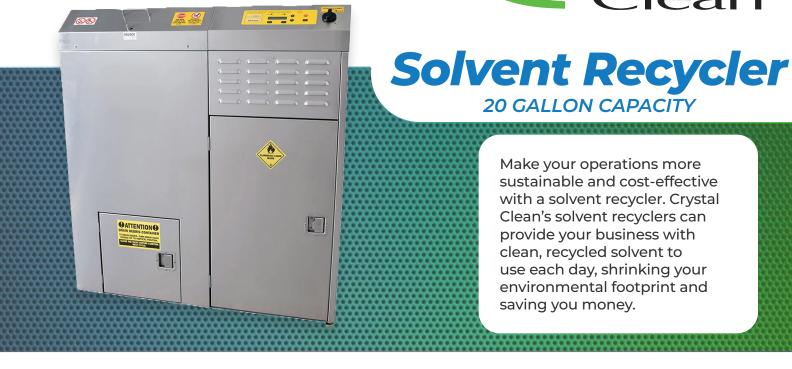

Make your operations more sustainable and cost-effective with a solvent recycler. Crystal Clean's solvent recyclers can provide your business with clean, recycled solvent to use each day, shrinking your environmental footprint and saving you money.

**20 GALLON CAPACITY** 

## **FEATURES / BENEFITS**

- Recycles 20 gallons of used solvent within 8 15 hours.
- · Operational control system offers built-in safety programs and continuous monitoring.
- · Pressure relief system prevents pressure build up over 3-5 PSI.
- · Auto-transfer system pumps clean solvent into a new container.
- Waste is collected in a high temperature nylon bag.

## SPECIFICATIONS

- Footprint: 42"W x 23"L x 47"H
- Machine Construction: 18 Gauge, 304 Stainless Steel
- Electric Supply: 220-240V Single Phase •
- Heater: 3400W Heating Element
- Cooling: High Efficiency 316 Stainless Steel Condenser with Fan
- Certifications: UL Standard 2208 and CSA Standard 22.2 No. 30 and 88. Constructed to Explosion Proof Class 1 Division 1, Group D standards. Self-test mode.