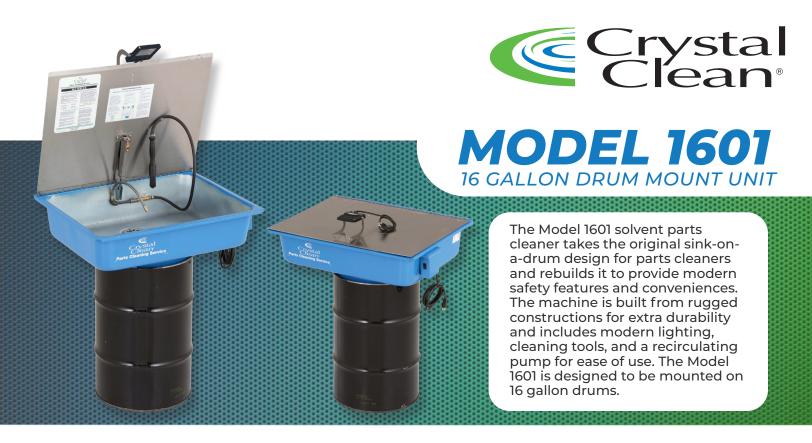

## **FEATURES / BENEFITS**

- · Durable steel construction, including stainless steel lid for extra durability
- · Updated LED work light for safety and convenience
- · Dual flexible metal spigot and flow-through cleaning brush for added versatility
- · Heavy-duty recirculating pump for trouble free operation
- · Spring loaded door closure with 165°F fusible link

### TANK DIMENSIONS

Inside Tank Dimensions Length: 28" Width: 18" Depth: 7.5" Outside Tank Dimensions Length: 30.5" Width: 20.5" Height: 56" (Lid Open)