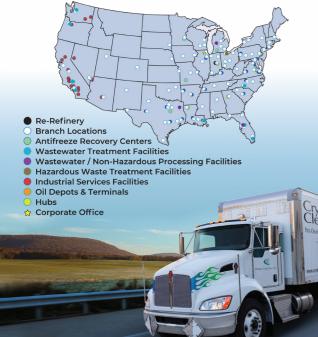

SAFETY SERVICE SATISFACTION

Crystal Clean is a national leader in the environmental services market, providing the smart alternative. Crystal Clean operates more than 120 service branches, industrial services facilities, and waste recovery centers serving the continental United States. It's waste recovery centers include an oil re-refinery, multiple wastewater treatment and non-hazardous waste processing facilities, several antifreeze recovery centers, and a hazardous waste treatment, storage, and disposal facility. Whenever possible, Crystal Clean disposes of waste it collects in an environmentally sustainable way, recycling waste for reuse or disposing of in a waste-toenergy process.