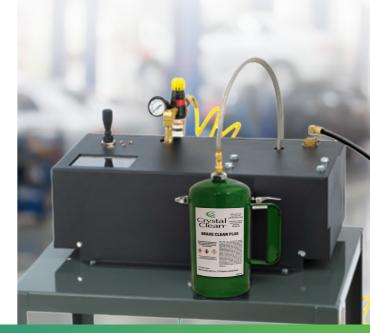

## SURE SHOT B System

The Sure Shot ® Sprayer helps our customers meet ESG initiatives. Our refillable design eliminates any concerns regarding unnecessary waste. We also offer the Sure Shot ® automated filling system to safely refill and re-pressurize the sprayer for immediate use. This integrated service and system is the perfect compliment to any automotive or industrial facility.